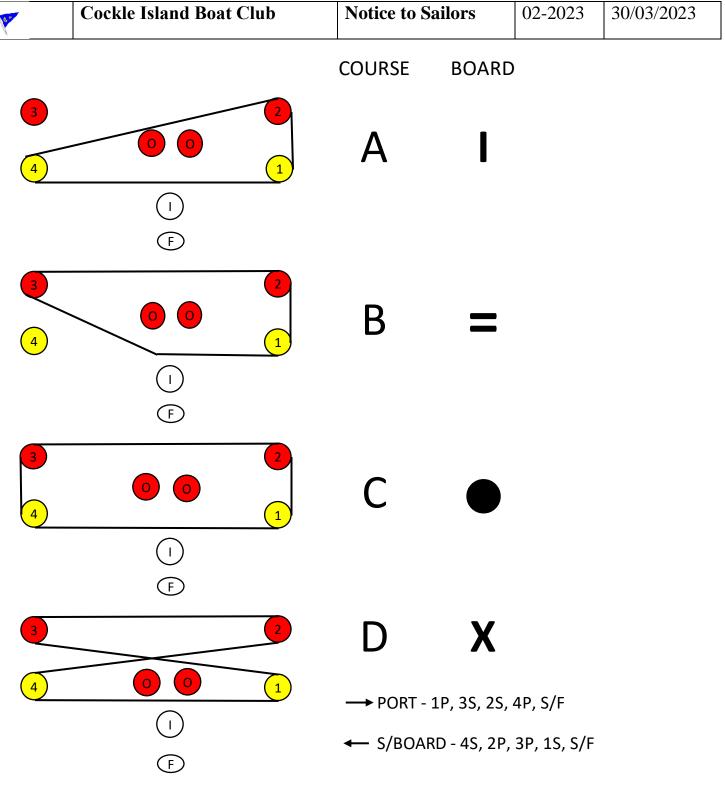

# CROWE CUP, PURSUIT RACE AND WRINKLIES COURSE BOARDS

New course boards with black symbols on a white background will be used for these races.

| OLD COURSE | NEW    |
|------------|--------|
|            | SYMBOL |
| А          | I      |
| В          | =      |
| С          | •      |
| D          | Х      |