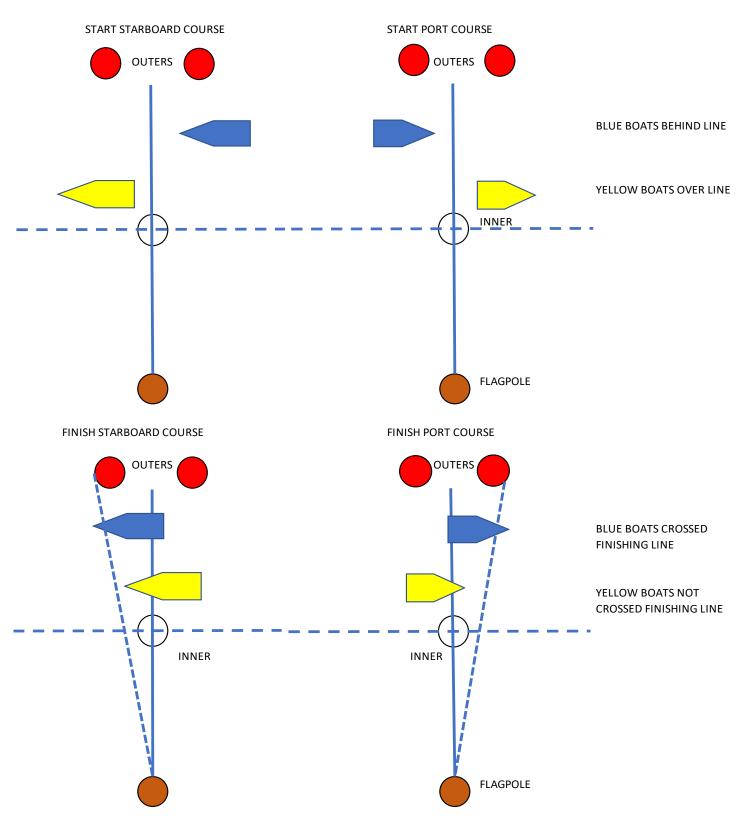

30/03/2023



**Notice to Sailors** 

01-2023

30/03/2023

### START/FINISH LINE CLARIFICATION





#### CHANGES TO SAILING COURSES and SAILING INSTRUCTIONS

### **CROWE CUP COURSES**

Number 1 and number 4 buoys (inner markers) will be YELLOW (previously RED)

Number 2 and number 3 buoys (outer markers) will be RED (previously YELLOW)

## **ROUND THE LOUGH SHORT COURSES - B**

| PORT COURSE                                               | STARBOARD COURSE   |  |
|-----------------------------------------------------------|--------------------|--|
| CIBC START/FINISH                                         | CIBC START/FINISH  |  |
| CIBC 1 – PORT                                             | CIBC 4 - PORT      |  |
| CIBC 2 – PORT                                             | BYC 2 - STARBOARD  |  |
| CIBC 3 – PORT                                             | BYC 4 - STARBOARD  |  |